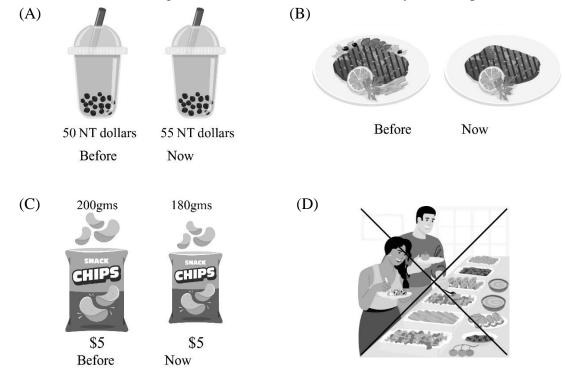

uded, who is most likely to be the writer?

"Some chefs make good use of the idea of 'plate cover', using more colorful sauces for decoration and sliced tomatoes to make meals look more generous."

- (A) marketobserver
- (B) carefree 101
- (C) cookiemonster777
- (D) cartoonworld168
- 45. According to the passage, which of the following is an opinion, not a fact?
  - (A) I didn't have my daily housekeeping services while staying at Hilton.
  - (B) Manufacturers are tricky as I can see today's Doritos bags have five fewer chips.
  - (C) Chefs removed expensive ingredients and gave my favorite dish a new name and price.
  - (D) Most hotel breakfast buffets closed down, and many hotels are slow to reopen them.
- 46. Which of the following **CANNOT** illustrate the idea conveyed in the posts?



# 第貳部分、混合題(占 10分)

說明:本部分共有 1 題組,每一子題配分標於題末。限在答題卷標示題號的作答區內作答,並依規定用筆作答。

### 第 47 至 59 題為題組

Girl-empowering books could give inspirations to girls and encourage them to dream big. With the willingness to fall and get back up, girls will be on their way to making their dreams come true. The following is information about two strong women, who write down their personal stories that are full of fascinating insights.

| In the book, Maye Musk first narrates her | Stephanie Land used to have a promising |
|-------------------------------------------|-----------------------------------------|
| ,,,                                       | ,                                       |

英文考科

marriage to a husband who verbally and physically abused her. With bruises all over her body, she was constan